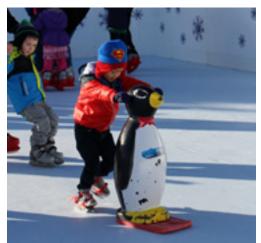

#### Winter Wonderland

Saturday, January 23 • 11am-4pm Join us in Liberty Village (in front of Lakenheath Elementary School) for a fun-filled day of FREE food & activities, rides, ice skating, music, giveaways and more!

# WINERLAND

**11AM-4PM LIBERTY VILLAGE** IN FRONT OF LAKENHEATH ELEMENTARY SCHOOL

## Free Food & Activities

WE'LL HAVE ICE SKATING, RIDES, GIVEAWAYS & MORE!

SPONSORED BY: FirstCommand

PAGE COMMUNITY ACTIVITIES CENTER Bldg 900 | 226-1627 www.lakenheathfss.com/PageCAC

<u>Millin</u>n