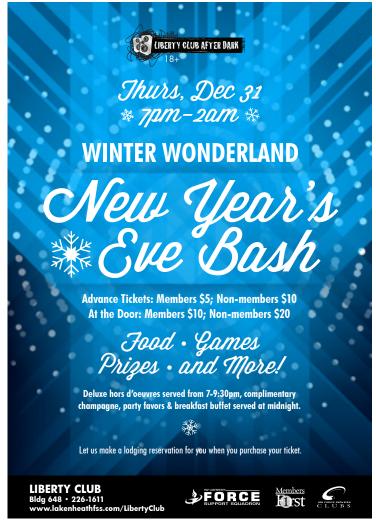

# NEW YEAR'S EVE BASH: WINTER WONDERLAND

Thursday, December 31 • 7pm-2am • 18+ Advance Tickets: Members \$5; Non-members \$10 At the Door: Members \$10; Non-members \$20 Ring in the New Year in a Winter Wonderland. We'll have good food, games, prizes and much more throughout the night. Deluxe hors d'oeuvres served from 7-9:30pm, complimentary champagne and breakfast buffet served at midnight. Let us make a lodging reservation for you when you purchase your ticket.