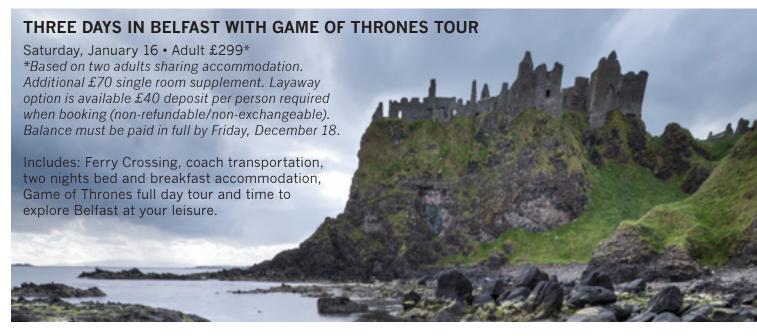

### 4 Day Tour

Tuesday, December 29 Adult £399\*, Child £339 \*Prices are based on two adults sharing • No single rooms available

### 3 Day Tour

Wednesday, December 30 Adult £339\*, Child £289 \*Prices are based on two adults sharing • No single rooms available

### **Extended Day Tour**

Thursday, December 31 Adult £99; Transportation Only

For more info & to purchase your street party tickets visit www.edinburghshogmanay.org \*Street party tickets are not