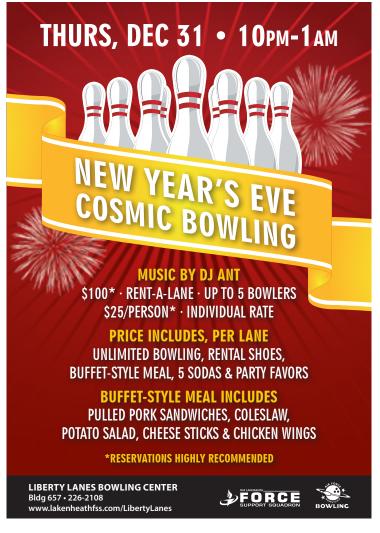

### New Year's Eve Cosmic Bowling with DJ Ant

Thursday, December 31 • 10pm-1am \$100/lane or \$25/person Ring in the New Year with cosmic bowling! \$100/

lane (max 5) includes entertainment by DJ Ant, unlimited bowling, rental shoes, buffet, 5 sodas and party favors. Buffet includes pulled pork sandwiches, potato salad, cheese sticks and chicken wings.

\*Reservations highly recommended. Payment in full is due at time of reservation.