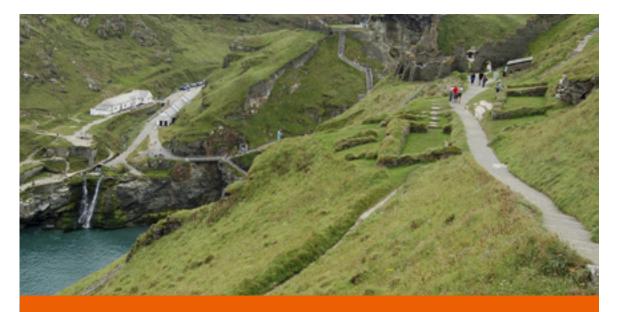

#### KING ARTHUR CHALLENGE: CORNWALL

November 8-10 • Departs at 6am • Ages 6+ • Adult \$350; Child (under 15) \$295 Explore the kingdom and the ancient society associated with the legendary King Arthur. Can you climb to the top of Camelot, Tintagel Castle, Uffington White Horse and Glastonbury Tor, take the sword from Arthur's Stone and stand with those that believe in the real Round Table? Will you be able to accept the challenge? Transportation, 2 nights B&B shared/mixed accommodations and listed admissions included. Weatherproof clothing available on request. Sign up by October 29.