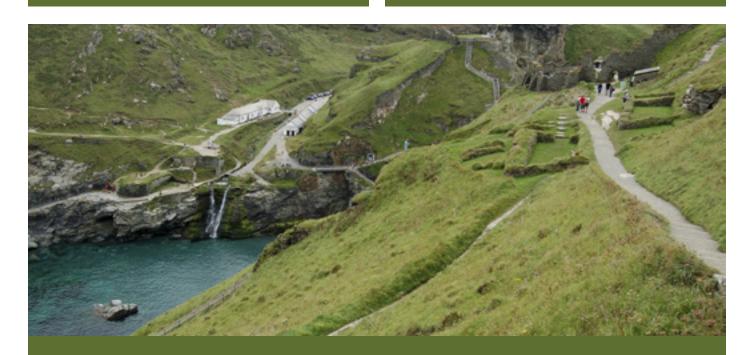

#### KING ARTHUR CHALLENGE: CORNWALL

November 8-11 • Departs at 6am • Ages 6+ • Adult \$350; Child (under 15) \$295 Explore the kingdom and the ancient society associated with the legendary King Arthur. Can you climb to the top of Camelot, Tintagel Castle, Uffington White Horse and Glastonbury Tor, take the sword from Arthur's Stone and stand with those that believe in the real Round Table? Will you be able to accept the challenge? Transportation, 2 nights B&B shared/mixed accommodations and listed admissions included. Weatherproof clothing available on request. Sign up by October 29.