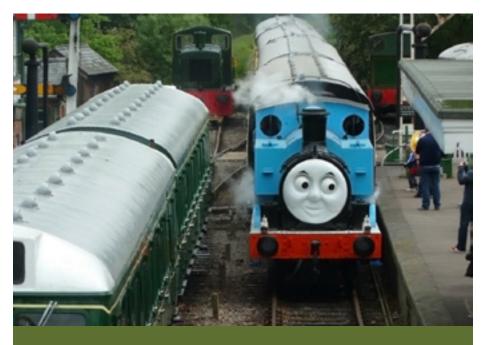

#### DAY OUT WITH THOMAS THE TANK ENGINE

Saturday, October 4 • Departs 9am • Ages 2+ \$150/family of 4 • Adult \$50; Child \$35 See Thomas and his friends in action. Take a ride on Thomas and on the other trains. Enjoy FREE games, side shows and a picnic on the lawn or dine in the buffet car. Admissions, activities & transportation included. Sign up by September 15.