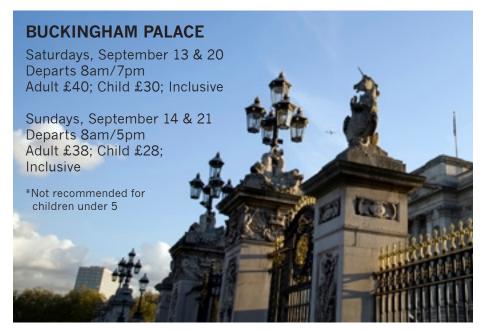

#### **LONDON MAYOR'S** THAMES FESTIVAL Sunday, September 14

Departs 8am/7pm Adult £20; Child £18; Infant £10