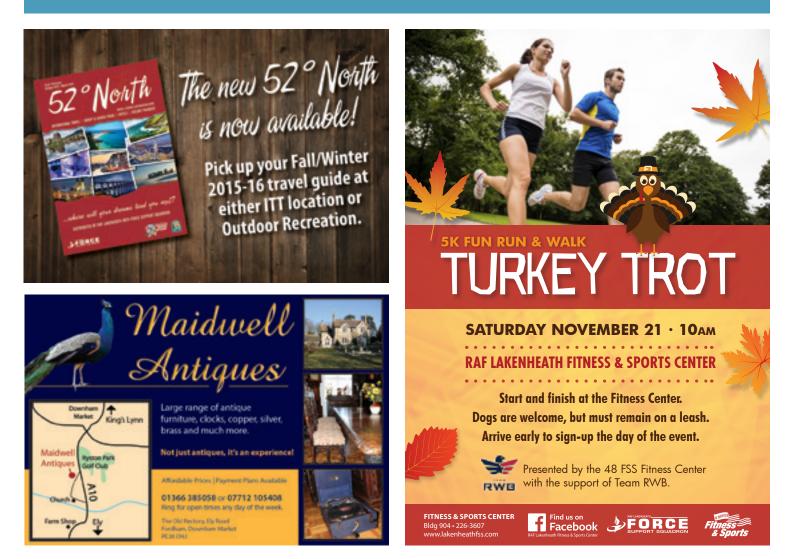

#### **Turkey Trot**

Saturday, November 21 • 10am The 5k run starts and finishes at the Fitness Center. Dogs on a leash are welcome. Arrive early to sign up.