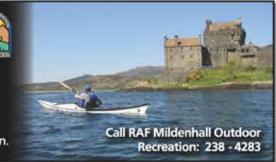

# RAF MILDENHALL EVENTS

Explore the landscapes from Sea Kayak! This area on the Kyle of Lochalsh adjacent to the Isles of Skye offers stunning mountains and manmade features such as Eilean Donan Castle & Talisker Whisky distillery and also a possibility of spotting Basking Sharks, dolphins, otters, stags and Golden Eagles. Cost includes transport, accommodation, food, equipment & tuition.