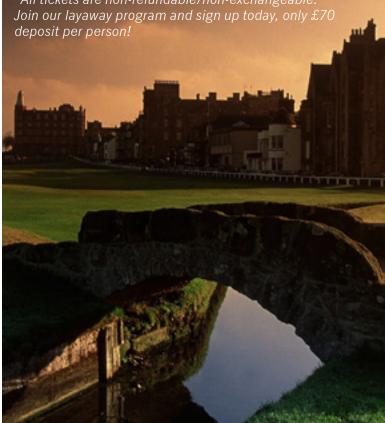

#### **BRITISH OPEN GOLF CHAMPIONSHIP**

July 17-19 • Adult £408

\*Prices based on two adults sharing; Additional £120 single room supplement

Includes: Luxury coach, daily transfer between the hotel and St. Andrews, 2 nights B&B accommodations, tickets to the Championship Days on Saturday & Sunday and an experienced tour manager

\*All tickets are non-refundable/non-exchangeable.