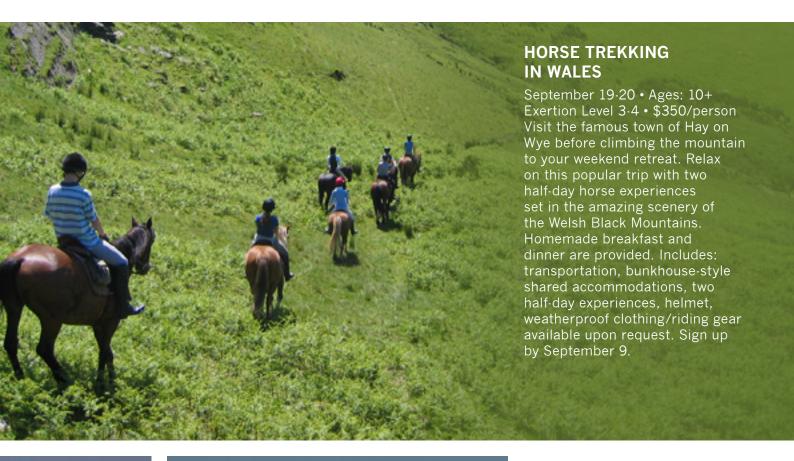

#### **OUTDOOR ADVENTURES**

#### **North Sea Fishing**

Sunday, August 23 • Ages 10+ Exertion Level 3-4 • \$130/person Soak up some sun while trying to catch some of the many varieties of fish in the North Sea. Includes: transportation, bait, fishing tackle, boat and guide. Fish cleaning available on request. Sign up by August 14.