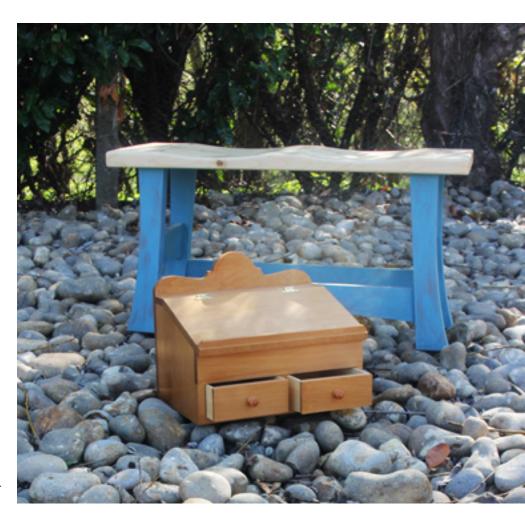

#### **Rustic Slanted Lid Box**

\$130 • Contact the Wood Crafts Center for available class dates • Create your very own slanted lid box at this 2 day course; 4 hours per day. Minimum of 2 people; Maximum of 4 people.

#### **Elegant Entryway Bench**

\$160 • Contact the Wood Crafts Center for available class dates • Craft an elegant entryway bench at this 2 day course; 5 hours per day. Minimum of 2 people; Maximum of 4 people.