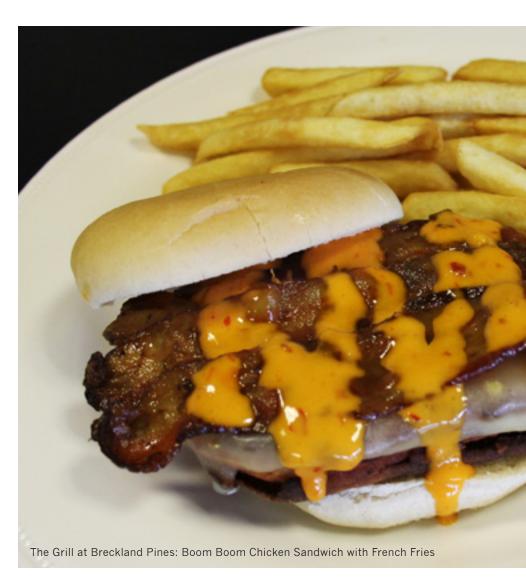

#### THE GRILL AT BRECKLAND PINES

226-3551 • Bldg 1320

#### **SPECIALS**

Taco Tuesdays • 11am-1:30pm

Enjoy a taco salad in a crispy tortilla shell or a beef and bean burrito with tortilla chips & nacho cheese!

Filipino Fridays • 11am-1:30pm

Enjoy classic dishes such as chicken adobo, spicy beef and lumpia!