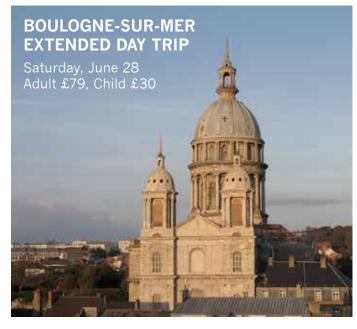

### BLUE REEF AQUARIUM, SMUGGLERS ADVENTURE & HASTINGS CASTLE

Wednesday, June 25 • Departs 8am/5pm Adult £39, Child £36, Infant £10, Inclusive