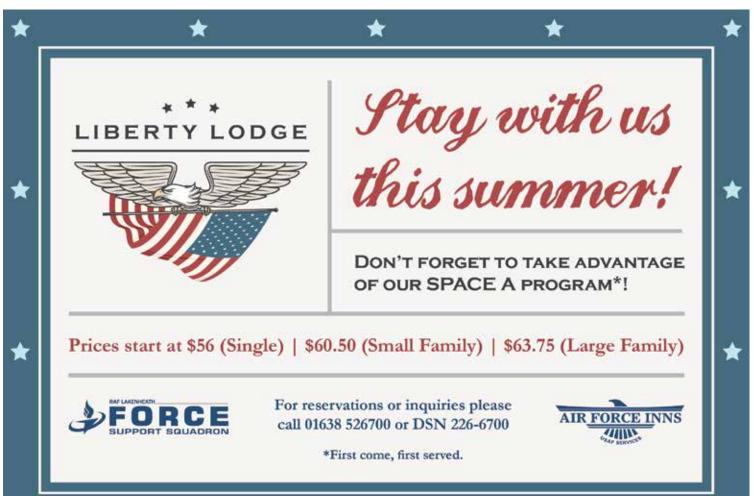

### LIBERTY LODGE

Bldg 984 • x6700 Front Desk 24 Hours a Day Check-In: 2pm / Check Out: 11am