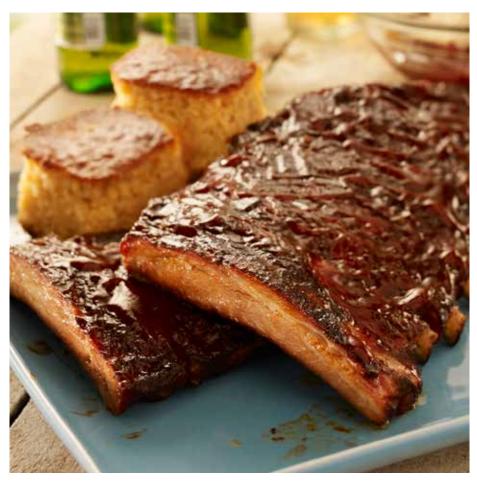

# PINKERTON'S STEAK HOUSE

### **Lunch Buffet**

Monday-Friday 11am-1:30pm Members \$8.75, Non-members \$10.75

Monday: All-American Tuesday: Tex-Mex Wednesday: Italian Thursday: Southern Friday: Bistro

### Dinner

Tuesday-Thursday: 5-8pm Friday-Saturday: 5-9pm

> Members Only Special Tuesdays • \$21.95 2-4-1 Prime Rib Night