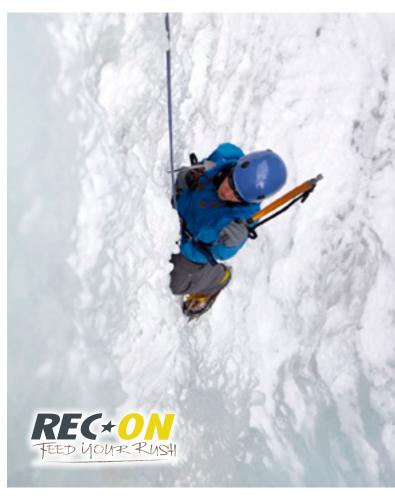

#### The Big Chill

Saturday, February 28 • Departs 7am • Ages 18+ Exertion Level 3-4• \$65 AD/Dep; \$225 All Others Travel to the heart of London for an ice climbing experience followed by a visit to the ICEBAR! Includes transportation to/from London and listed admissions. Sign up by February 11.