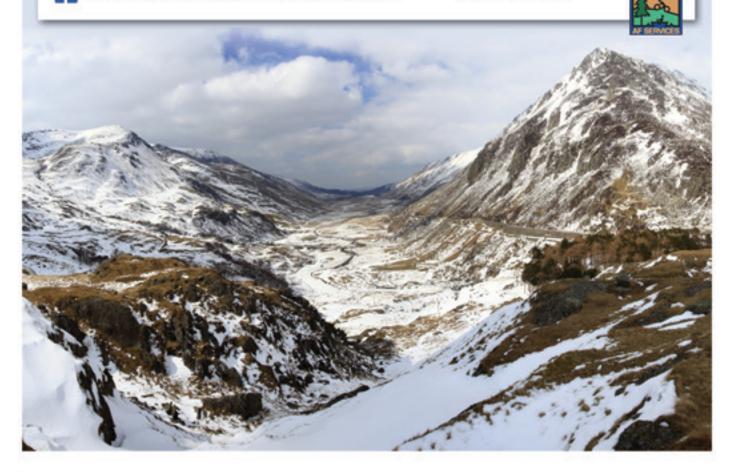

# SNOWDONIA HIKING WEEKEND

17 -19 January

Rec On: \$200, Non Rec On: \$375

Join the Outdoor Rec team staying at "Plas-y-Brenin" the National Mountain Centre in the heart of the Snowdonia National park. Spend the weekend hiking the mountains of Wales. We plan to scale Mt Snowdon the highest mountain in Wales and to visit "Aber Falls" the backdrop setting for many feature films. Cost includes transport, accommodation, X2 breakfast & qualified mountain guides.