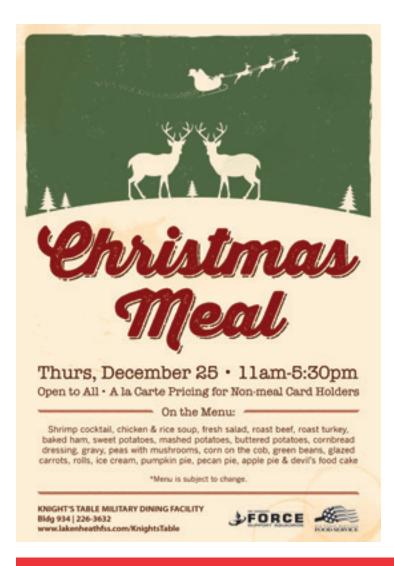

#### **Christmas Meal**

Thurs, Dec 25 • 11am-5:30pm Join us for a delicious Christmas meal! \*Open to all ID card holders. A la carte pricing for non-meal card holders.