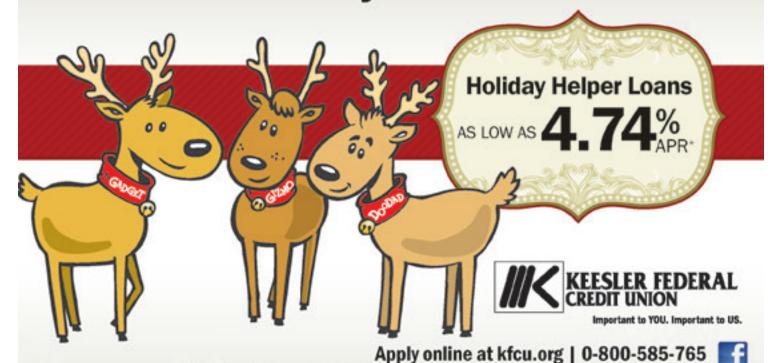

# Extra holiday bucks are here!

\*Actual rates vary based on credit history, Promotion ends 12/31/14, Maximum term 12 months, Membership and credit eligibility required. Rate shown reflects .25% discount for auto pay from KFCU checking account. Example: Monthly payments are approximately \$85.65 per \$1000 borrowed at 4.74% APR for 12 months.