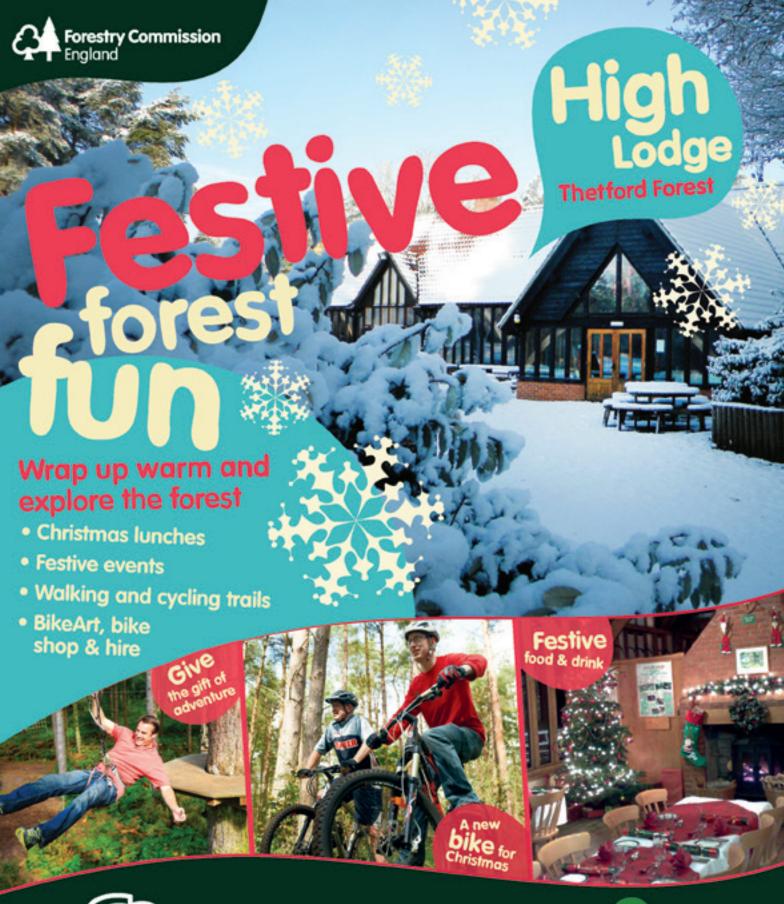

Ages 6 & Older: \$5 . Ages 5 & Under: FREE . Cash only . Rated PG

Produced by special arrangement with the Dramatic Publishing Company of Woodstock, IL.

T: 0845 094 9741 www.goape.co.uk

T: 01842 810090 www.bikeartthetford.co.uk

T: 01842 813949 www.highlodge-catering.co.uk

Directions: High Lodge is situated in Thefford Forest on the B1107. Sat Nav: IP27 OAF. Open every day. Discovery Pass available. All cars and minibuses must pay a site entry fee. Additional charges for Go Ape & bike hire. For more info call 01842 815434.