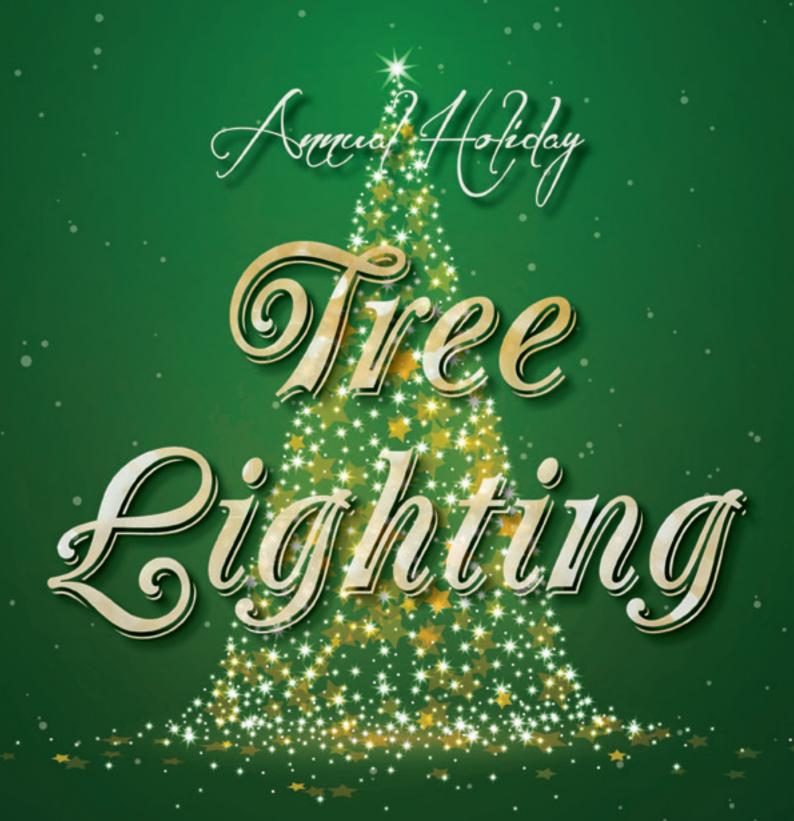

#### **Holiday Tree Lighting Ceremony**

Friday, December 5 • 5pm • MDG Roundabout Join us for a magical evening at the annual Holiday Tree Lighting Ceremony! Includes a special visit from Santa, FREE hot chocolate, carol singing with the Youth Center and holiday food stalls.

# Friday, December 5 • 5pm

Location: MDG Roundabout • FREE to All
Come out for a special Santa visit, hot chocolate & candy canes! You
can also enjoy carol singing with the Youth Center! Holiday hot food
concession will also be available for purchase.